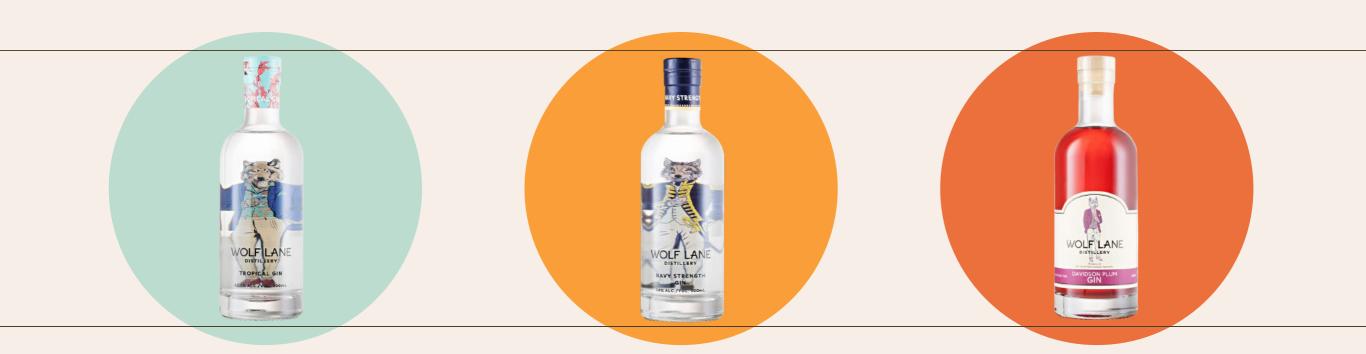

infused in the gin basket.

The result is a perfectly balanced citrus-forward summer gin.

## Navy Strength

### 58% ABV 500ml

Our Navy Strength Gin pays homage to when gin was drunk by the Royal Navy officers and sailors alike whilst exploring the high seas.

At 118 proof (58%), this gin packs a punch with strong notes of finger limes and ruby grapefruit. It will make a sailor out of you yet!

## **Davidson Plum**

# 37.5% ABV 500ml

Our tropical take on a traditional sloe gin; swapping sloe berries for locally grown Far North Queensland Davidson Plums.

The plums are steeped for up to 3 months to produce a truly unique sloe style gin at full strength. With an earthy aroma that is reminiscent of plum jam, stewed rhubarb and a touch of sweetness. It makes for a perfect after dinner gin.





# Barista Coffee Liqueur

### 22% ABV 500ml

The hipster of the pack. Our premium coffee liqueur uses pure Australian single origin coffee sourced from Far a North Queensland.

Bold in flavour with subtle hints of vanilla and a touch of sweetness. The Barista is best served on ice or makes a delicious espresso martini!