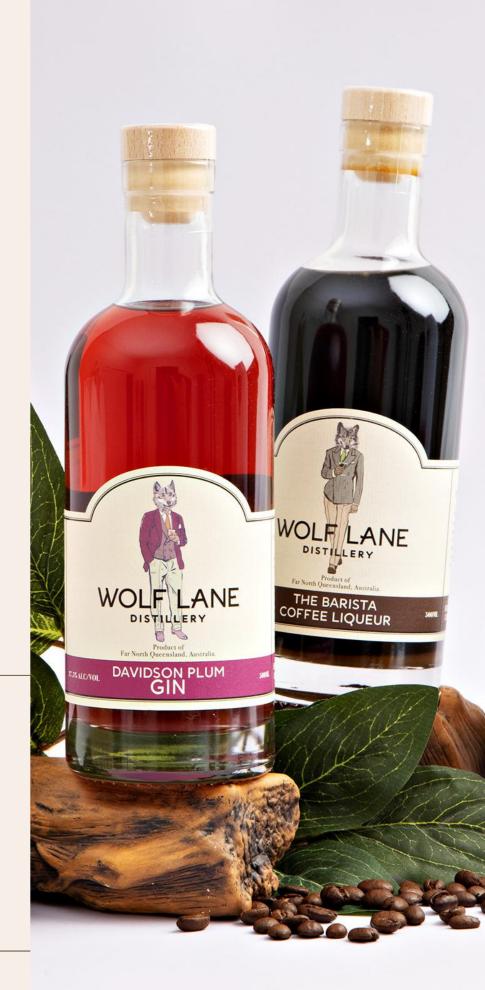

## **Davidson Plum**

# 37.5% ABV 500ml

Our tropical take on a traditional sloe gin; swapping sloe berries for locally grown Far North Queensland Davidson Plums.

The plums are steeped for up to 3 months to produce a truly unique sloe style gin at full strength. With an earthy aroma that is reminiscent of plum jam, stewed rhubarb and a touch of sweetness. It makes for a perfect after dinner gin.

# Barista Coffee Liqueur

### 22% ABV 500ml

The hipster of the pack. Our premium coffee liqueur uses pure Australian single origin coffee sourced from Far a North Queensland.

Bold in flavour with subtle hints of vanilla and a touch of sweetness. The Barista is best served on ice or makes a delicious espresso martini!