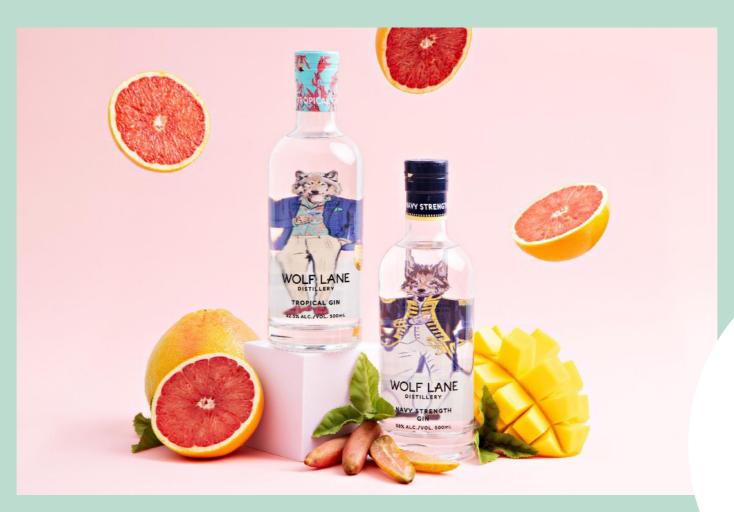

# Tropical Gin

### 42.5% ABV 500ml

Handcrafted in Cairns, containing thirteen botanicals.

The dry botanicals are steeped overnight juniper, coriander seed, anjelica root, cinnamon, lemon myrtle, Tasmanian pepperberry, cardamom and macadamia

Locally sourced ruby grapefruit, mango, finger lime, lavender and mint are vapour infused in the gin basket.

The result is a perfectly balanced citrus-forward summer gin.

## Navy Strength

### 58% ABV 500ml

Our Navy Strength Gin pays homage to when gin was drunk by the Royal Navy officers and sailors alike whilst exploring the high seas.

At 118 proof (58%), this gin packs a punch with strong notes of finger limes and ruby grapefruit. It will make a sailor out of you yet!