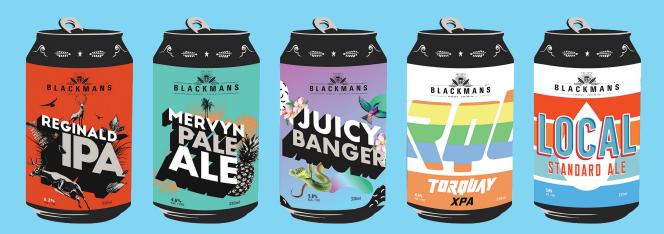

A PROPER CRAFT LAGER. SIMPLE, UNFILTERED & BANG-ABLE, THE WAY LAGER SHOULD BE.

ABV 4.6% | IBU 28 | EBC 10

CAN SIZE 330ML MULTIPACK SIZE 4 PACK CARTON SIZE 24

A HAZY PALE MADE WITH MANGOS, PINEAPPLES AND COCONUT WITH A TROPICAL HOP COMBO. THIS IS FOR THE HAZE CRAZED.

ABV 5% | IBU 15 | EBC 11

CAN SIZE 330ML MULTIPACK SIZE 4 PACK CARTON SIZE 24

A TROPICAL, JUICY ALE, MADE FOR CELEBRATING. LET THE GOOD TIMES ROLL!

CAN SIZE 330ML MULTIPACK SIZE 4 PACK CARTON SIZE 24

AN AMERICAN WEST COAST IPA WITH PROMINENT CITRUS AND PINE AROMAS. IN YOUR FACE, FRUITY YET SURPRISINGLY SMOOTH.

ABV 6.2% | IBU 65 | EBC 14 |

CAN SIZE 330ML MULTIPACK SIZE 4 PACK CARTON SIZE 24

SMOKEY, DARK, RICH & SMOOTH. A CLASSIC ENGLISH STYLE WITH GERMAN SMOKED MALT.

ABV 6% | IBU 40 | EBC 80

CAN SIZE 330ML MULTIPACK SIZE 4 PACK CARTON SIZE 24

ONE VERY FULL-FLAVOURED, STANDARD BEER. IT'S A REFRESHING, AROMATIC, LIGHT SESSION ALE, ENJOYED BEST WHEN DOING STANDARD STUFF.

ABV 3.9% | IBU 15 | EBC 12 |

CAN SIZE 330ML MULTIPACK SIZE 4 PACK CARTON SIZE 16

BIG ON AROMA AND JUICY FLAVOURS WITH THE CRISP, SHARP FINISH OF A CLASSIC LAGER. IT'S A BANGER!

ABV 5.8% | IBU 40 | EBC 14

CAN SIZE 330ML MULTIPACK SIZE 4 PACK CARTON SIZE 24

A NEW WORLD EXTRA PALE ALE BREWED IN TORQUAY. WAVES OF CITRUS AND TROPICAL NOTES, IT'S GOT ALL THE HOPPINESS WITH A CRISP FINISH.

ABV 4.4% | IBU 25 | EBC 10

CAN SIZE 330ML MULTIPACK SIZE 4 PACK CARTON SIZE 16

PATSY IS A CRUSHABLE KETTLE SOUR MADE USING REAL FRUIT. IT HAS LIGHT ACIDITY AND BODY, FRESH BERRY AROMAS WITH A LUSCIOUS RED SHIMMER.