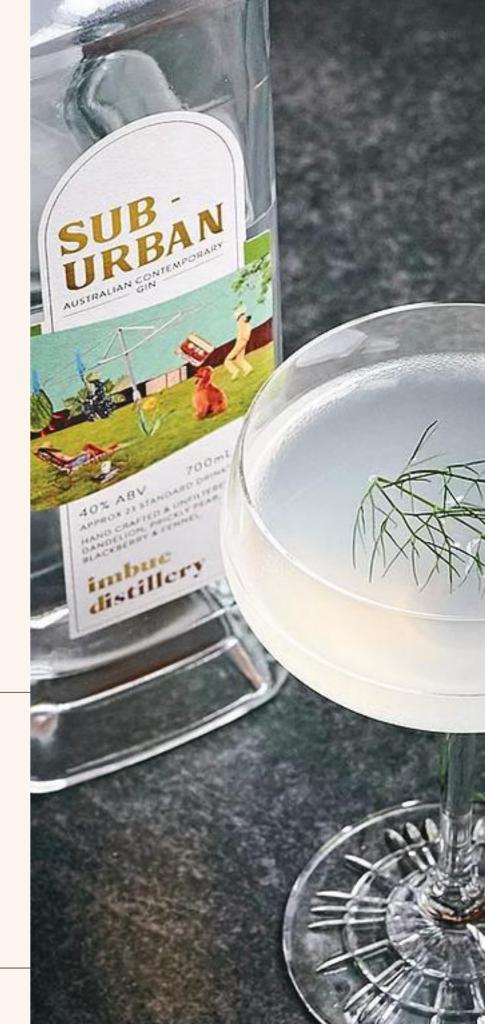

### Sub-Urban Gin

#### 40% ABV 700ml

Imbue distillery's inaugural gin - a smooth wheat-based spirit starring locally abundant, foraged botanicals from Melbourne's fringe suburbs, including dandelion, prickly pear, blackberry and fennel.

Suburban is boldly spicy, with the unmistakable pine aroma of juniper and the nutty warmth of coriander. Sunflower seed oils carry the grassy fennel and ginger heat through a burst of lemon to a crisp finish.